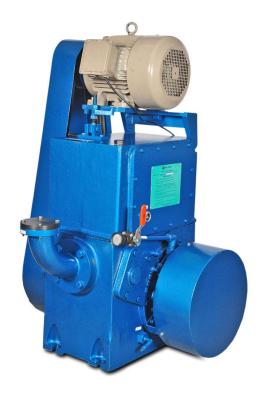

## **CP Series – Built Tough**

Rugged Belt-Driven Single stage Oil Sealed, Rotary Piston Vacuum Pumps

HHV Pumps CP Series pumps are built to work under strenuous working conditions with consistent vacuum performance. CP Series pumps are long lasting in the field which makes them a work horse. These pumps are designed for rough and medium vacuum applications. CP Series pumps are maintenance free and reliable in operation ensuring Lowest Cost of Ownership

## **FEATURES**

- · Robust and compact
- Water cooled for continuous operation
- Built-in anti-suck back preventing oil back stream
- Built-in gas ballast feature for pumping condensable vapours
- Rugged in construction for reliable performance
- Proven operation in various applications
- Performance testing in accordance with Pneurop 6602

## **TECHNICAL SPECIFICATIONS**

| Pump Model                       |                                  | CP250                                      |
|----------------------------------|----------------------------------|--------------------------------------------|
| Nominal pumping speed            | m³/hr                            | 250                                        |
|                                  | cfm                              | 147                                        |
|                                  | L/min                            | 4100                                       |
| Ultimate pressure                | Gas Ballast Closed - mbar (Torr) | 1x10 <sup>-2</sup> (7.5x10 <sup>-3</sup> ) |
|                                  | Gas Ballast Open - mbar (Torr)   | 1x10 <sup>-1</sup> (7.5x10 <sup>-2</sup> ) |
| Pump rotational speed at no-load | rpm                              | 560                                        |
| Maximum nominal power rating     | kW                               | 5.5                                        |
|                                  | НР                               | 7.5                                        |
|                                  | Phase                            | 3                                          |
|                                  | Power supply                     | 410V ± 10%; 50Hz ± 5%                      |
| Weight                           | kg (lb)                          | 720 (1584)                                 |
| Oil capacity                     | Litres                           | 12                                         |
| Inlet connection                 | ISO                              | 75                                         |
| Outlet connection                | Nozzle OD                        | 56mm                                       |
| Recommended oil                  |                                  | HHVP Molecular Distilled Oil Grade MD-505  |